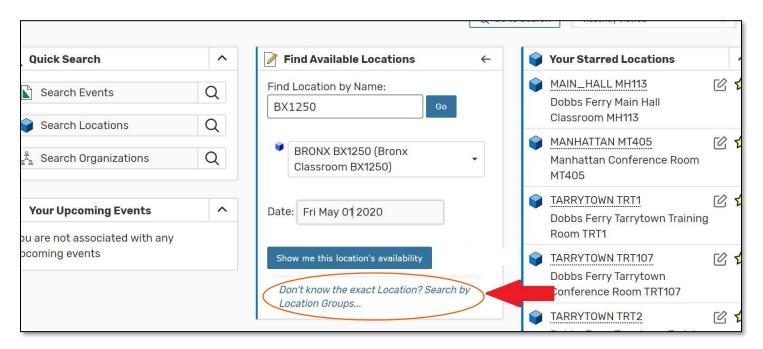

Click Show Me This Location's Availability on the date chosen.

 If you are not sure about the location of your event, then click Search by Location Groups. The groups are sorted by campus.

o Select a campus from the **Saved Searches** drop down menu.