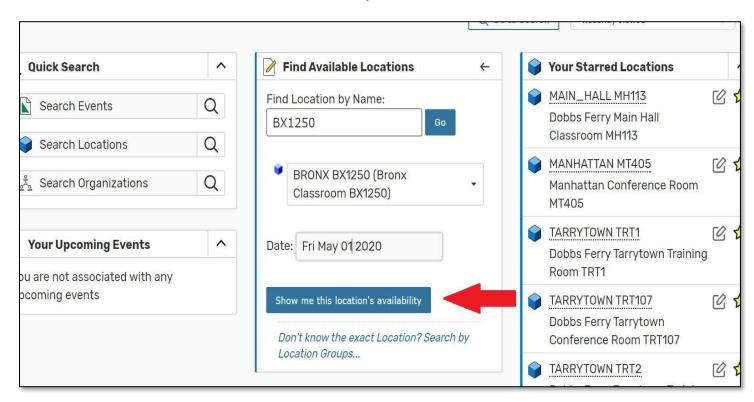

 Type in the room number or any room title keywords then click Go. For example, type "Larry" to retrieve the Larry Bone Room MH109.

Select the location from the drop box.

Choose the date your event will take place.

Click Show Me This Location's Availability on the date chosen.

 If you are not sure about the location of your event, then click Search by Location Groups. The groups are sorted by campus.

o Select a campus from the **Saved Searches** drop down menu.