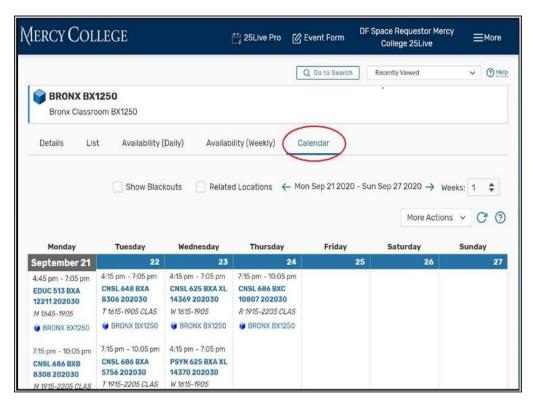

### IV. CALENDAR VIEW

• Click on the **Calendar** view. This option will show you the space's calendar of events during a specified range of dates.

\*Last modified o6/08/20 N.M.