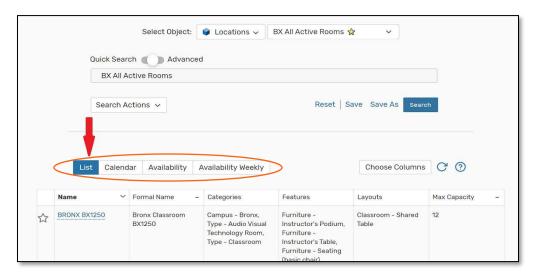

Results can be viewed in multiple formats: List (default), Calendar, Availability and Availability
 Weekly views.

 Select a space and you can then view the room **Details** along with the different formats for viewing the space's availability.

# 5. VIEW ROOM AVAILABILITY FOR A SPACE

There are four different ways to view room availability after selecting a space: by List, Daily Availability,
 Weekly Availability, and Calendar.

#### I. ROOM AVAILABILITY BY LIST VIEW

 Click on the List view once you select a space. The option will allow you to view all events taking place in this room within a specified date range.