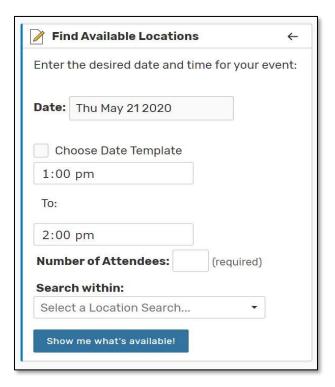

#### I. I KNOW WHEN OPTION

• Use the I Know WHEN option if you know the date and time of the event.

o Complete all the required fields below.

Click Show Me What's Available.

o A list of available locations will appear as illustrated below.