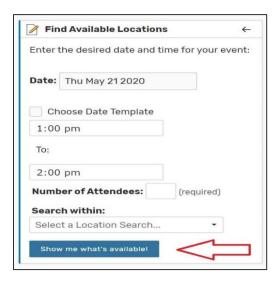

#### I. I KNOW WHEN OPTION

• Use the I Know WHEN option if you know the date and time of the event.

o Complete all the required fields below.

Click Show Me What's Available.

o A list of available locations will appear as illustrated below.