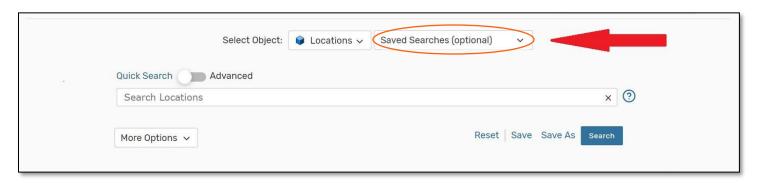

Click Show Me This Location's Availability on the date chosen.

 If you are not sure about the location of your event, then click Search by Location Groups. The groups are sorted by campus.

o Select a campus from the **Saved Searches** drop down menu.