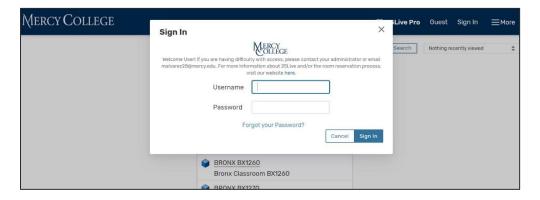

## 2. SIGN IN

• Click **Sign In** at the location on your screen below.

• Sign in with your username and password. If you are having difficulty logging into your 25Live Pro account or you need 25Live Pro credentials, please contact your Campus Liaison or email <a href="mailto:malvarez28@mercy.edu">malvarez28@mercy.edu</a>.