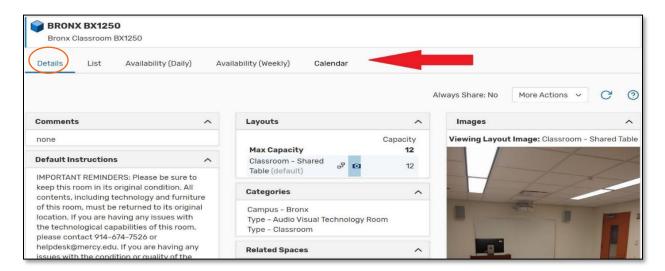

### 4. VIEW ROOM DETAILS

• **Details** include room instructions, features, attributes, google map directions, diagrams, photos, categories, and the Location Scheduler.

View a diagram of the room by clicking on the diagram icon below.

o The Location Scheduler listed is the Campus Liaison who approves the use of this space and reviews submitted requests. If you have questions about this space, feel free to contact the Campus Liaison.