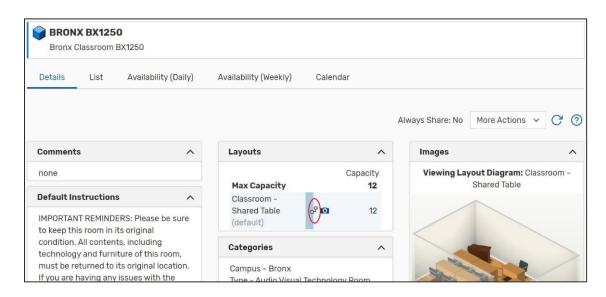

### 4. VIEW ROOM DETAILS

• **Details** include room instructions, features, attributes, google map directions, diagrams, photos, categories, and the Location Scheduler.

View a diagram of the room by clicking on the diagram icon below.

o The Location Scheduler listed is the Campus Liaison who approves the use of this space and reviews submitted requests. If you have questions about this space, feel free to contact the Campus Liaison.