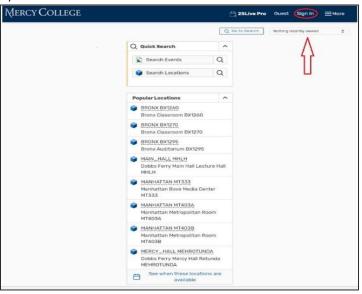

## 2. SIGN IN

• Click **Sign In** at the location on your screen below.

• Sign in with your username and password. If you are having difficulty logging into your 25Live Pro account or you need 25Live Pro credentials, please contact your Campus Liaison or email <a href="mailto:malvarez28@mercy.edu">malvarez28@mercy.edu</a>.