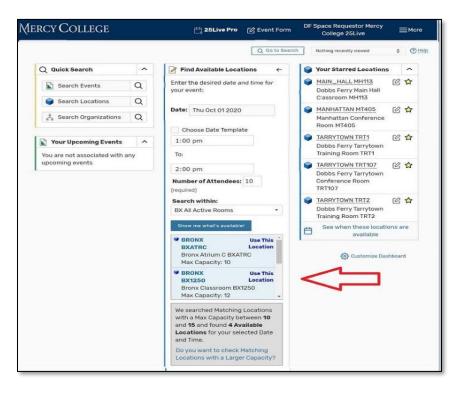

### 3. SEARCH FOR AVAILABLE SPACE

Go to the Find Available Locations box on the Dashboard of your Home page.

The Find Available Locations box allows the user to search for an available room in two ways: I Know WHEN
 (the user knows WHEN the event should take place) or I Know WHERE (the user knows WHERE the event should take place).

#### I. I KNOW WHEN OPTION

• Use the I Know WHEN option if you know the date and time of the event.

o Complete all the required fields below.

Click Show Me What's Available.

o A list of available locations will appear as illustrated below.

 Click **Use This Location** to reserve a room from the list. You will then be able to submit a request to reserve the space you choose.