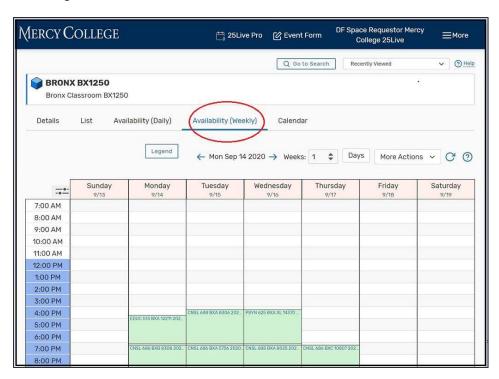

#### III. WEEKLY AVAILABILITY VIEW

Click on **Availability (Weekly)**. This option will show you the space's weekly availability during a specified range of dates.