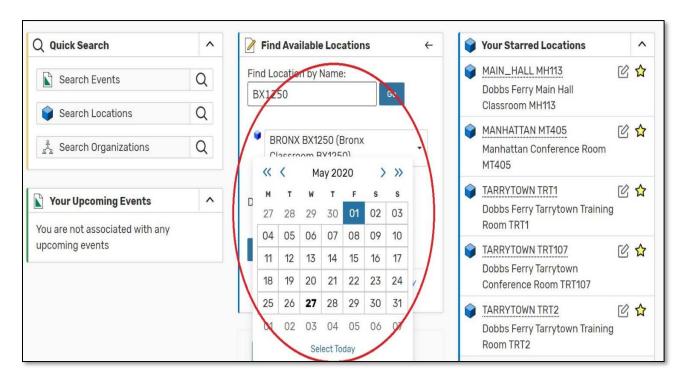

#### II. I KNOW WHERE OPTION

 Use the I Know Where option if you know the <u>date and time of the event</u>. This option will provide the status of the location chosen on the date/time indicated. Note the space you prefer may or may not be available.

 Type in the room number or any room title keywords then click Go. For example, type "Larry" to retrieve the Larry Bone Room MH109.

Select the location from the drop box.

Choose the date your event will take place.

Click Show Me This Location's Availability on the date chosen.

 If you are not sure about the location of your event, then click Search by Location Groups. The groups are sorted by campus.

o Select a campus from the **Saved Searches** drop down menu.