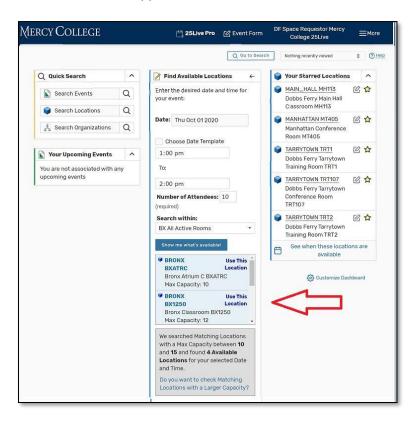

### 3. SEARCH FOR AVAILABLE SPACE

Go to the Find Available Locations box on the Dashboard of your Home page.

The Find Available Locations box allows the user to search for an available room in two ways: I Know WHEN
 (the user knows WHEN the event should take place) or I Know WHERE (the user knows WHERE the event should take place).

#### I. I KNOW WHEN OPTION

• Use the I Know WHEN option if you know the date and time of the event.

o Complete all the required fields below.

Click Show Me What's Available.

o A list of available locations will appear as illustrated below.

 Click **Use This Location** to reserve a room from the list. You will then be able to submit a request to reserve the space you choose.