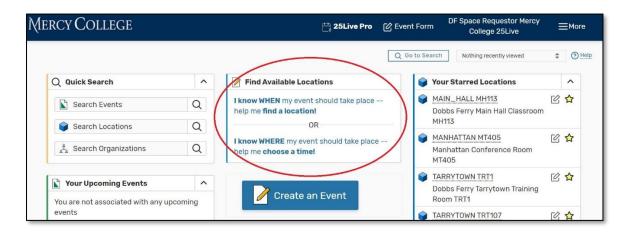

### 3. SEARCH FOR AVAILABLE SPACE

Go to the Find Available Locations box on the Dashboard of your Home page.

The Find Available Locations box allows the user to search for an available room in two ways: I Know WHEN
 (the user knows WHEN the event should take place) or I Know WHERE (the user knows WHERE the event should take place).

#### I. I KNOW WHEN OPTION

• Use the I Know WHEN option if you know the date and time of the event.

o Complete all the required fields below.

Click Show Me What's Available.

o A list of available locations will appear as illustrated below.

#### II. I KNOW WHERE OPTION

 Use the I Know Where option if you know the <u>date and time of the event</u>. This option will provide the status of the location chosen on the date/time indicated. Note the space you prefer may or may not be available.