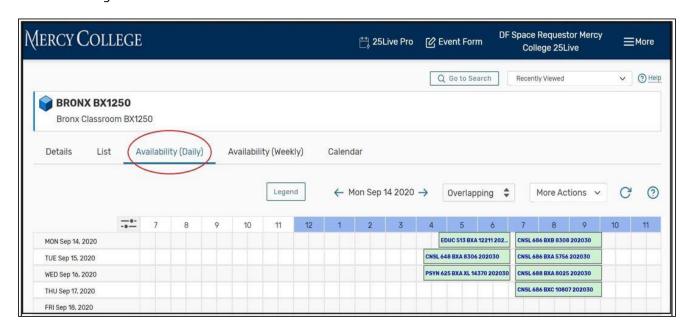

#### II. DAILY AVAILABILITY VIEW

 Click on Availability (Daily). This option will show you the space's daily availability during a specified range of dates.