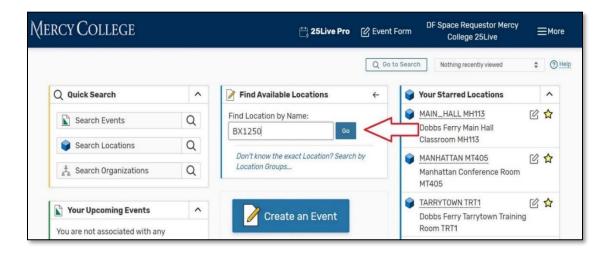

#### II. I KNOW WHERE OPTION

 Use the I Know Where option if you know the <u>date and time of the event</u>. This option will provide the status of the location chosen on the date/time indicated. Note the space you prefer may or may not be available.

 Type in the room number or any room title keywords then click Go. For example, type "Larry" to retrieve the Larry Bone Room MH109.

Select the location from the drop box.

Choose the date your event will take place.