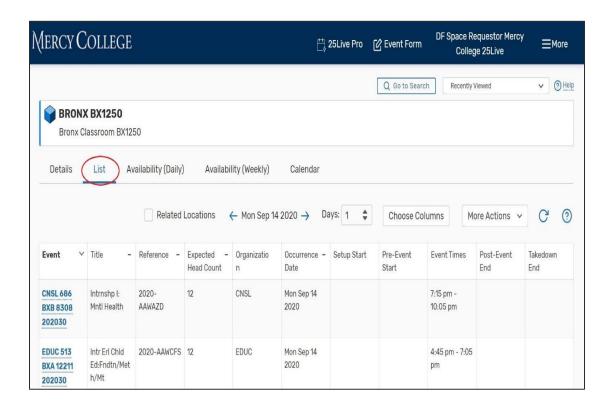

#### I. ROOM AVAILABILITY BY LIST VIEW

 Click on the List view once you select a space. The option will allow you to view all events taking place in this room within a specified date range.