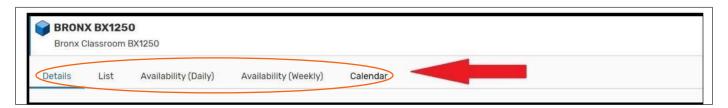

Results can be viewed in multiple formats: List (default), Calendar, Availability and Availability
 Weekly views.

 Select a space and you can then view the room **Details** along with the different formats for viewing the space's availability.

### 4. VIEW ROOM DETAILS

• **Details** include room instructions, features, attributes, google map directions, diagrams, photos, categories, and the Location Scheduler.

View a diagram of the room by clicking on the diagram icon below.