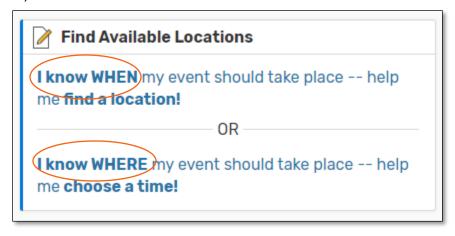

### 3. SEARCH FOR AVAILABLE SPACE

Go to the Find Available Locations box on the Dashboard of your Home page.

The Find Available Locations box allows the user to search for an available room in two ways: I Know WHEN
 (the user knows WHEN the event should take place) or I Know WHERE (the user knows WHERE the event should take place).