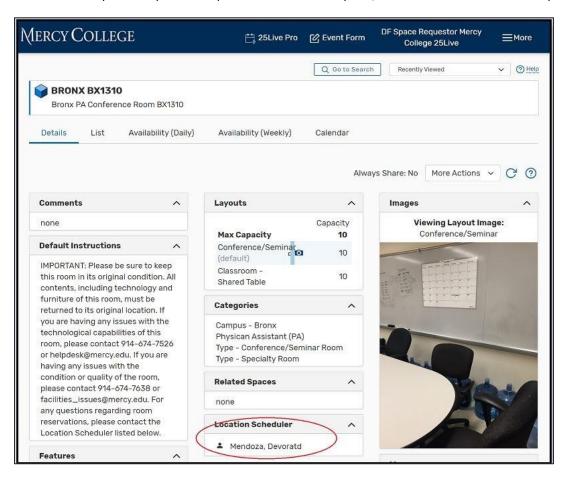

### 4. VIEW ROOM DETAILS

• **Details** include room instructions, features, attributes, google map directions, diagrams, photos, categories, and the Location Scheduler.

View a diagram of the room by clicking on the diagram icon below.

o The Location Scheduler listed is the Campus Liaison who approves the use of this space and reviews submitted requests. If you have questions about this space, feel free to contact the Campus Liaison.