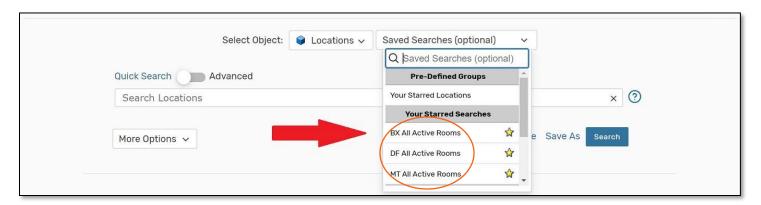

Click Show Me This Location's Availability on the date chosen.

 If you are not sure about the location of your event, then click Search by Location Groups. The groups are sorted by campus.

o Select a campus from the **Saved Searches** drop down menu.

Results can be viewed in multiple formats: List (default), Calendar, Availability and Availability
 Weekly views.

 Select a space and you can then view the room **Details** along with the different formats for viewing the space's availability.