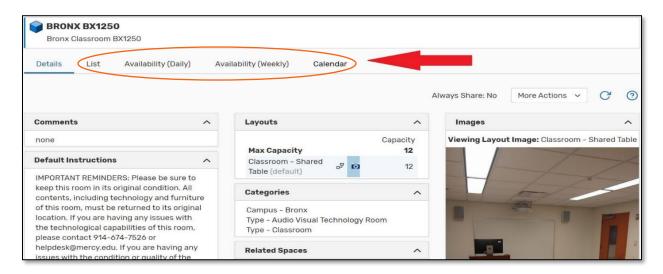

# 5. VIEW ROOM AVAILABILITY FOR A SPACE

There are four different ways to view room availability after selecting a space: by List, Daily Availability,
 Weekly Availability, and Calendar.

#### I. ROOM AVAILABILITY BY LIST VIEW

 Click on the List view once you select a space. The option will allow you to view all events taking place in this room within a specified date range.

#### II. DAILY AVAILABILITY VIEW

 Click on Availability (Daily). This option will show you the space's daily availability during a specified range of dates.

#### III. WEEKLY AVAILABILITY VIEW

Click on **Availability (Weekly)**. This option will show you the space's weekly availability during a specified range of dates.

### IV. CALENDAR VIEW

• Click on the **Calendar** view. This option will show you the space's calendar of events during a specified range of dates.

\*Last modified o6/08/20 N.M.