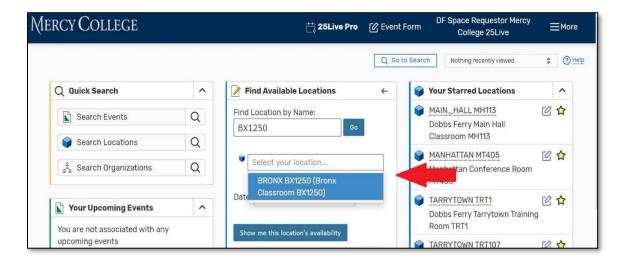

 Type in the room number or any room title keywords then click Go. For example, type "Larry" to retrieve the Larry Bone Room MH109.

Select the location from the drop box.

Choose the date your event will take place.

Click Show Me This Location's Availability on the date chosen.

 If you are not sure about the location of your event, then click Search by Location Groups. The groups are sorted by campus.

o Select a campus from the **Saved Searches** drop down menu.